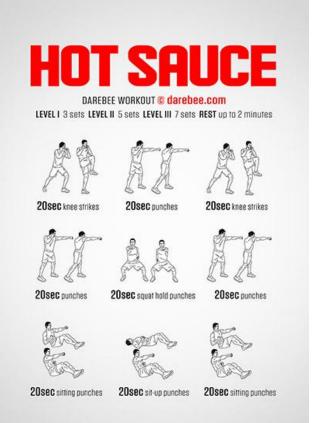

#### Practice #2

- Complete level one of the workout card:
  - -3 sets of each exercise
  - 20 sec knee strikes
  - 20 sec punches
  - 20 sec knee strikes
  - 20 sec punches
  - 20 sec squat hold punches
  - 20 sec punches
  - 20 sec sitting punches
  - -20 sec sit up punches
  - 20 sec sitting punches

(go to additional resources for examples)