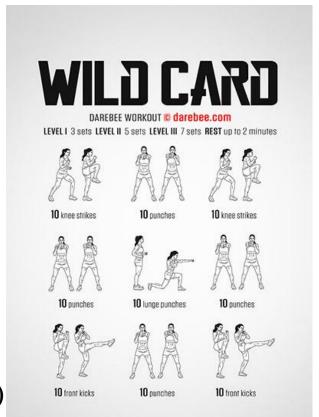

#### Practice #1

- Complete level one of the workout card:
  - -3 sets of each exercise
  - 10 knee strikes
  - 10 punches
  - 10 knee strikes
  - 10 punches
  - 10 lunge punches
  - 10 punches
  - 10 front kicks
  - 10 punches
  - 10 front kicks

(go to additional resources for examples)